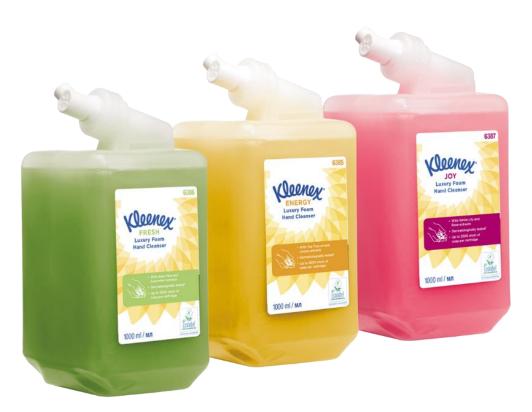

## KLEENEX® Botanics Luxury Foam Hand Cleaners

KLEENEX® Fresh, enriched with Aloe Vera & Cucumber extracts KLEENEX® Energy, enriched with Tea Tree Oil & Lemon extracts KLEENEX® Joy, enriched with White Lily & Rose extracts Three fragrances enriched with botanical ingredients to deliver an uplifting KLEENEX® Brand experience in the washroom

|  | Product<br>code | Product Description                          | Case<br>Content | Related Dispensers                                                                                          |
|--|-----------------|----------------------------------------------|-----------------|-------------------------------------------------------------------------------------------------------------|
|  | 6385            | KLEENEX® ENERGY Luxury Foam<br>Hand Cleanser | 6 x 1 litre     | 6948 Aquarius* Soap Dispenser<br>7173 Aquarius* Black Soap Dispenser<br>8973 Stainless Steel Soap Dispenser |
|  | 6386            | KLEENEX® FRESH Luxury Foam<br>Hand Cleanser  | 6 x 1 litre     | 6948 Aquarius* Soap Dispenser<br>7173 Aquarius* Black Soap Dispenser<br>8973 Stainless Steel Soap Dispenser |
|  | 6387            | KLEENEX® JOY Luxury Foam<br>Hand Cleanser    | 6 x 1 litre     | 6948 Aquarius* Soap Dispenser<br>7173 Aquarius* Black Soap Dispenser<br>8973 Stainless Steel Soap Dispenser |